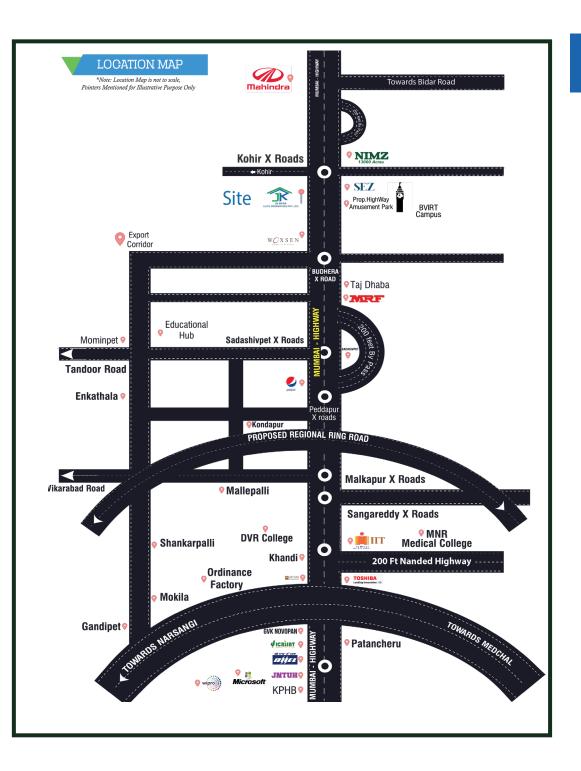

#### LOCATION HIGHLIGHTS

Piramal Healthcare Industry MRF Tyre Manufacturing Unit **WOXSEN** University

IIT Hyderadad

Toshiba Transmissions

**GITAM University** 

AUROBINDO Pharma

TRITON Electric Vechicles

United Brewerles Ltd

Mahindra Tractors

NIMZ Project in 13000 acres

Carlsberg Brewerles Ltd

Defense HUB (VEM Tech)

Hyderabad Bullet Train

WOXSEN University

**GITAM University** 

Toshiba Transmissions

Mahindra Tractors

AUROBINDO Pharma

Hyderabad Bullet Train

NIMZ Project in 13000 acres

Defense HUB (VEM Tech)