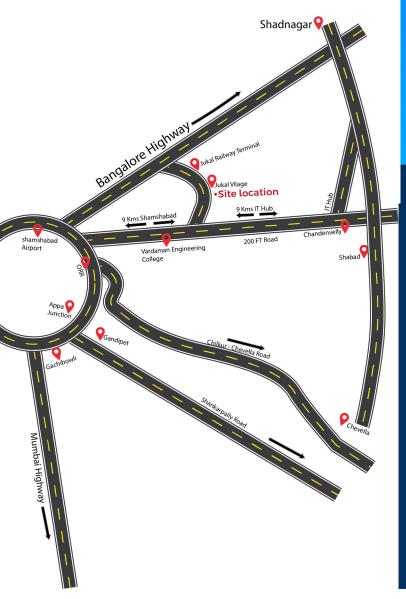

## **LOCATION HIGHLIGHTS**

08 Min drive from Vardhaman Engineering College

09 Kms from Shamshabad

30 Min drive from Gachibowli Financial District

09 Kms before Chandenvelly IT hub

02 Kms from Jukal Railway Terminal

**Bangalore Highway** 

20 Min drive Appa junction

05 Min drive Nanajipur Water Falls

08 Min drive Oasis International School

\*\*INVEST YOUR MONEY WISELY\*\*